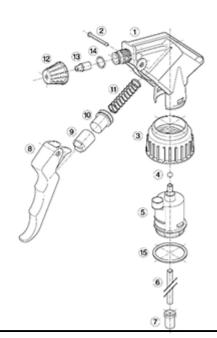

### **Exploded View**

| Pos | description   | Material      |
|-----|---------------|---------------|
| 1   | Body          | PP            |
| 2   | Rivet         | POM           |
| 3   | Ring          | PP            |
| 4   | Ball          | st. steel 302 |
| 5   | Connection    | PP            |
| 6   | Tube          | PE            |
| 7   | Filter        | PP            |
| 8   | Trigger       | PP            |
| 9   | Washer holder | PP            |
| 10  | Washer        | NBR           |
| 11  | Spring        | st. steel 302 |
| 12  | Nozzle        | PP            |
| 13  | Valve         | POM           |
| 14  | O-ring        | NBR           |
| 15  | Seal          | PE/EPE        |