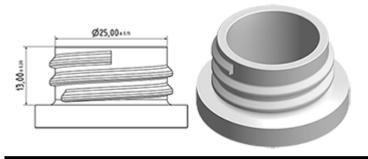

professional high-performance model with a very high output of 2.2 ml per stroke. The MAXI has an extremely robust construction, designed for constant use over a long period. It has a long contoured three-finger trigger for effort-free operation. The trigger surface is textured for an easy grip even with wet or gloved hands.

The nozzle is fully adjustable from a fine mist to a direct jet. A foamer nozzle is also available. The diptube filter is fitted as standard.

The Maxi is recommended for professional, industrial and janitorial use and for all applications where a large quantity of product sprayed is required.

#### **General Information**

- Ordering numbers : MAXI JTBS245BBEU

- Spraying capacity : 2.2 ml

Weight: 38.00 grColor: white and blueTube length: 245 mm

## Neck : 28/400



#### Standard packaging :

- 400 pcs per box

- Dimensions : 57 x 39 x 55 cm

- Gross weight: 16.45 Kg

#### **Photo**



### **Exploded View**

| Pos | description   | Material      |
|-----|---------------|---------------|
| 1   | Body          | PP            |
| 2   | Rivet         | POM           |
| 3   | Ring          | PP            |
| 4   | Ball          | st. steel 302 |
| 5   | Connection    | PP            |
| 6   | Tube          | PE            |
| 7   | Filter        | PP            |
| 8   | Trigger       | PP            |
| 9   | Washer holder | PP            |
| 10  | Washer        | NBR           |
| 11  | Spring        | st. steel 302 |
| 12  | Nozzle        | PP            |
| 13  | Valve         | POM           |
| 14  | O-ring        | NBR           |
| 15  | Seal