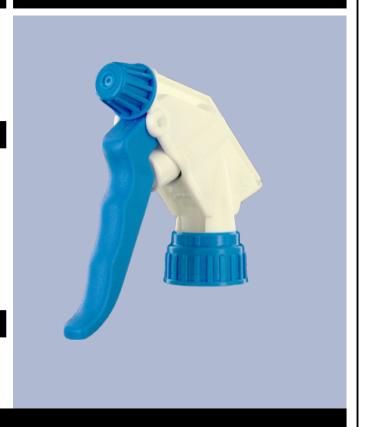

uction, designed for constant use over a long period. It has a long contoured three-finger trigger for effort-free operation. The trigger surface is textured for an easy grip even with wet or gloved hands.

The nozzle is fully adjustable from a fine mist to a direct jet. A foamer nozzle is also available. The diptube filter is fitted as standard.

The Maxi is recommended for professional, industrial and janitorial use and for all applications where a large quantity of product sprayed is required.

#### **General Information**

- Ordering numbers : MAXI JTBS245BBEU

- Spraying capacity : 2.2 ml

Weight: 38.00 grColor: white and blueTube length: 245 mm

## Neck : 28/400



#### Standard packaging :

- 400 pcs per box

- Dimensions : 57 x 39 x 55 cm

- Gross weight: 16.45 Kg

#### **Photo**



### **Exploded View**

| Pos | description   | Material      |
|-----|---------------|---------------|
| 1   | Body          | PP            |
| 2   | Rivet         | POM           |
| 3   | Ring          | PP            |
| 4   | Ball          | st. steel 302 |
| 5   | Connection    | PP            |
| 6   | Tube          | PE            |
| 7   | Filter        | PP            |
| 8   | Trigger       | PP            |
| 9   | Washer holder | PP            |
| 10  | Washer        | NBR           |
| 11  | Spring        | st. steel 302 |
| 12  | Nozzle        | PP            |
| 13  | Valve         | POM           |
| 14  | O-ring        | NBR           |
| 15  | Seal          | PE/EPE        |





# **Datasheet MAXI JTBS245BBEU**